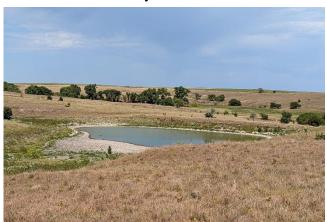

#### GENERAL INFORMATION:

This nice tract of land located between Alton and Natoma offers the opportunity to have a diversified tract of land with established native grass acres for grazing of livestock and cultivation. There is a pond on the Northwest Corner of the grassland as well as a water well with electricity and a pumpjack. Plant the cultivation all back to grass with new fences and you will have a nice tract of grass for grazing livestock and a dependable water source. The bottom ground would also provide an ideal spot for planting food plots and developing a habitat for wildlife and other recreational activities. The cultivation is currently fallow.