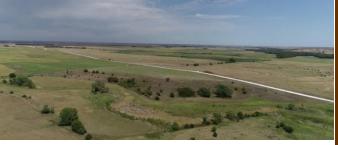

GRASSLAND CULTIVATION

#### GENERAL INFORMATION:

This nice tract of land located between Alton and Natoma offers the opportunity to have a diversified tract of land with established native grass acres for grazing of livestock and cultivation. There is a pond on the Northwest Corner of the grassland as well as a water well with electricity and a pumpjack. Plant the cultivation all back to grass with new fences and you will have a nice tract of grass for grazing livestock and a dependable water source. The bottom ground would also provide an ideal spot for planting food plots and developing a habitat for wildlife and other recreational activities. The cultivation is currently fallow.