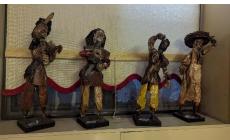

### MISCELLANEOUS:

Hand Blown Glass, by Richard Bird "Purple Off Center" (3) Floor Safes **Folding Chairs** Air Mattresses **Barbie Fashion Doll Trunk** Barbie View Finder Weebles Hunny Tree Black & White wall pictures **Balance Scale** Figurines, Collectibles, Dolls, **Stuffed Animals** Pedestal Oscillating Fan Bedding/Towels, Linens Radio/CD Player