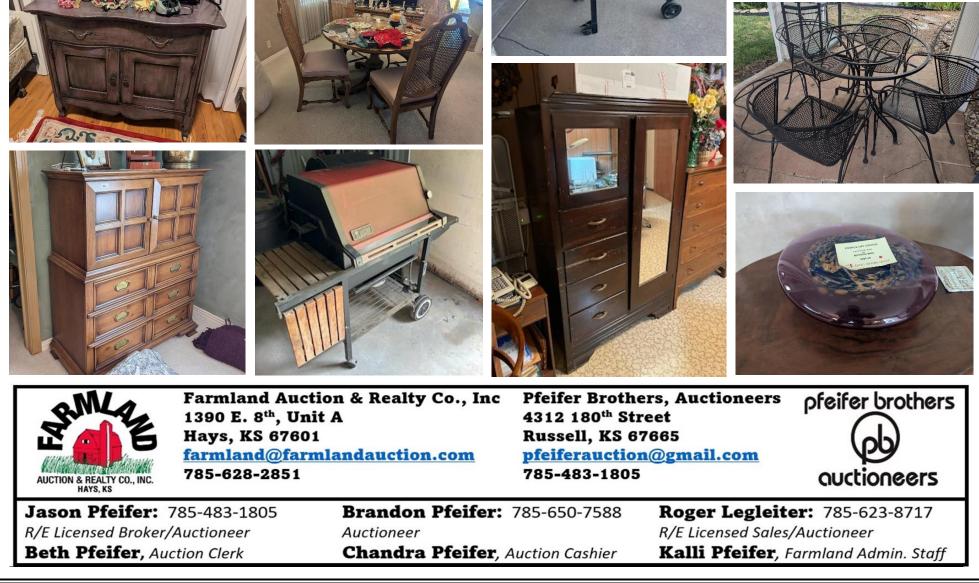

#### FURNITURE & **APPLIANCES:**

Solid wood Bureau Oak Ice Chest Cabinet Upright Freezer **Chest Freezer** Dining Table & Chairs & Matching Buffet (3) Queen Size Beds Nightstands, End Tables, Coffee Tables Console Radio/Record Player with Rolltop Multiple Dressers Kneehole Desk (2) matching gray loveseats Flower Pattern living room chair Blue pattern sofa **TV Entertainment Center** 

Philco Radio Bookcase Oak washstand Set of Twin Beds Serving Cart Misc Oak Chairs

#### TOOLS, LAWN & GARDEN:

**Traeger Pellet Grill** (2) Propane Grills & LP bottles Electric Outdoor Grill Rain Train Lawn Sprinklers Croquet Set Set of Patio chairs Rod Iron Patio Stand Rod Iron Patio Table & Chairs Woodworking shop table Enamel Top Game cleaning table Rakes, Shovels, Brooms

### MISCELLANEOUS:

Hand Blown Glass, by Richard Bird "Purple Off Center" (3) Floor Safes **Folding Chairs** Air Mattresses **Barbie Fashion Doll Trunk** Barbie View Finder Weebles Hunny Tree Black & White wall pictures **Balance Scale** Figurines, Collectibles, Dolls, **Stuffed Animals** Pedestal Oscillating Fan Bedding/Towels, Linens Radio/CD Player