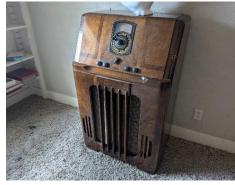

#### FURNITURE & **APPLIANCES:**

Solid wood Bureau Oak Ice Chest Cabinet Upright Freezer **Chest Freezer** Dining Table & Chairs & Matching Buffet (3) Queen Size Beds Nightstands, End Tables, Coffee Tables Console Radio/Record Player with Rolltop Multiple Dressers Kneehole Desk (2) matching gray loveseats Flower Pattern living room chair Blue pattern sofa **TV Entertainment Center** 