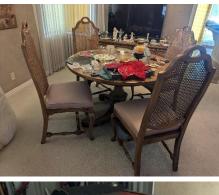

#### FURNITURE & **APPLIANCES:**

Solid wood Bureau Oak Ice Chest Cabinet Upright Freezer **Chest Freezer** Dining Table & Chairs & Matching Buffet (3) Queen Size Beds Nightstands, End Tables, Coffee Tables Console Radio/Record Player with Rolltop Multiple Dressers Kneehole Desk (2) matching gray loveseats Flower Pattern living room chair Blue pattern sofa **TV Entertainment Center** 

Philco Radio Bookcase Oak washstand Set of Twin Beds Serving Cart Misc Oak Chairs