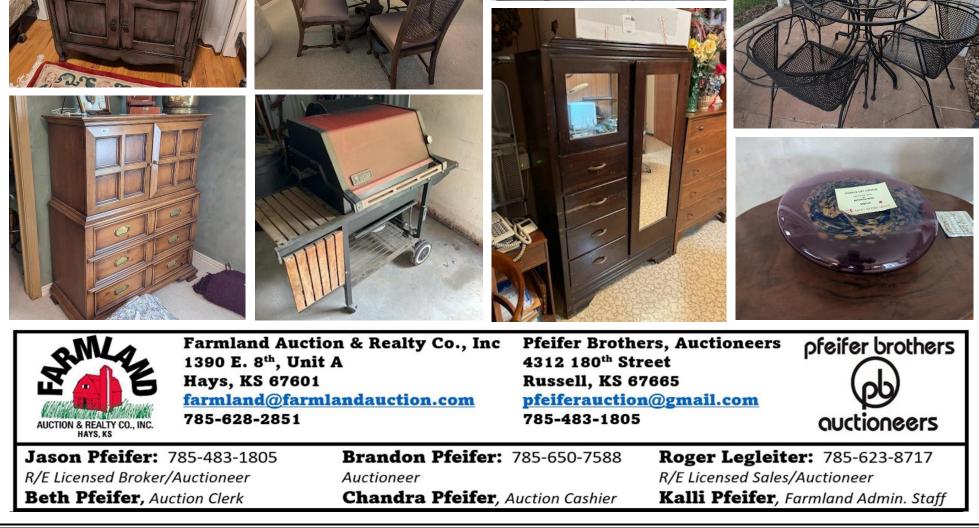

#### FURNITURE & **APPLIANCES:**

Solid wood Bureau Oak Ice Chest Cabinet Upright Freezer **Chest Freezer** Dining Table & Chairs & Matching Buffet (3) Queen Size Beds Nightstands, End Tables, Coffee Tables Console Radio/Record Player with Rolltop Multiple Dressers Kneehole Desk (2) matching gray loveseats Flower Pattern living room chair Blue pattern sofa **TV Entertainment Center** 

Philco Radio Bookcase Oak washstand Set of Twin Beds Serving Cart Misc Oak Chairs

#### TOOLS, LAWN & GARDEN:

**Traeger Pellet Grill** (2) Propane Grills & LP bottles Electric Outdoor Grill Rain Train Lawn Sprinklers Croquet Set Set of Patio chairs Rod Iron Patio Stand Rod Iron Patio Table & Chairs Woodworking shop table Enamel Top Game cleaning table Rakes, Shovels, Brooms

### MISCELLANEOUS:

Hand Blown Glass, by Richard Bird "Purple Off Center" (3) Floor Safes **Folding Chairs** Air Mattresses **Barbie Fashion Doll Trunk** Barbie View Finder Weebles Hunny Tree Black & White wall pictures **Balance Scale** Figurines, Collectibles, Dolls, **Stuffed Animals** Pedestal Oscillating Fan Bedding/Towels, Linens Radio/CD Player