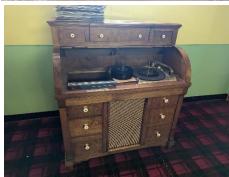

#### FURNITURE & **APPLIANCES:**

Solid wood Bureau Oak Ice Chest Cabinet Upright Freezer **Chest Freezer** Dining Table & Chairs & Matching Buffet (3) Queen Size Beds Nightstands, End Tables, Coffee Tables Console Radio/Record Player with Rolltop Multiple Dressers Kneehole Desk (2) matching gray loveseats Flower Pattern living room chair Blue pattern sofa **TV Entertainment Center** 