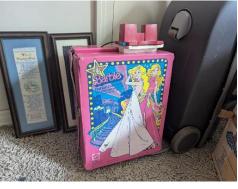

### MISCELLANEOUS:

Hand Blown Glass, by Richard Bird "Purple Off Center" (3) Floor Safes **Folding Chairs** Air Mattresses **Barbie Fashion Doll Trunk** Barbie View Finder Weebles Hunny Tree Black & White wall pictures **Balance Scale** Figurines, Collectibles, Dolls, **Stuffed Animals** Pedestal Oscillating Fan Bedding/Towels, Linens Radio/CD Player