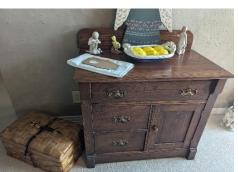

#### FURNITURE & **APPLIANCES:**

Solid wood Bureau Oak Ice Chest Cabinet Upright Freezer **Chest Freezer** Dining Table & Chairs & Matching Buffet (3) Queen Size Beds Nightstands, End Tables, Coffee Tables Console Radio/Record Player with Rolltop Multiple Dressers Kneehole Desk (2) matching gray loveseats Flower Pattern living room chair Blue pattern sofa **TV Entertainment Center** 

Philco Radio Bookcase Oak washstand Set of Twin Beds Serving Cart Misc Oak Chairs