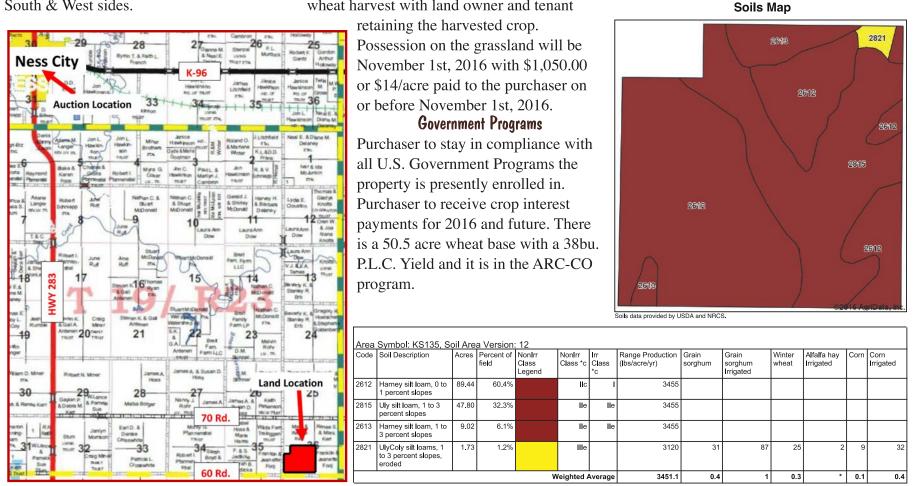

#### Land Location

Cultivation

From the intersection of Hwy 283 and K-96 in Ness City, KS go 7 miles South to 60 Rd., then 4 miles East to the Southwest corner of the property.

#### Legal Description

Southwest Quarter (SW/4) of Section Thirty-Six (36) Township Nineteen (19) South, Range Twenty-Three (23), West of the 6th P.M., Ness County, Kansas. Less a 10 +/-Acre tract in the Northwest Corner

### **FSA** Information

72.48 Acres Cropland (26.20 Acres Planted Wheat)

74.57 Acres Grassland watered by water well, powered by electricity & an earth dam. **General Information** 

This is a very nice, highly productive property, having excellent soil types on the cultivation & grassland, with 0-3% slopes for an option to be considered on the grassland. The access is good with gravel roads on the South & West sides.