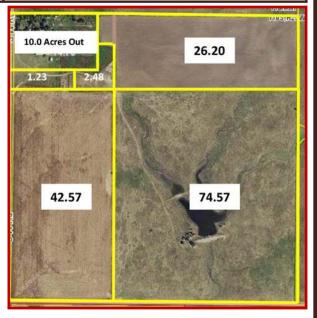

#### Legal Description

Southwest Quarter (SW/4) of Section Thirty-Six (36) Township Nineteen (19) South, Range Twenty-Three (23), West of the 6th P.M., Ness County, Kansas. Less a 10 +/-Acre tract in the Northwest Corner

### **FSA** Information

72.48 Acres Cropland (26.20 Acres Planted Wheat)

74.57 Acres Grassland watered by water well, powered by electricity & an earth dam. **General Information** 

This is a very nice, highly productive property, having excellent soil types on the cultivation & grassland, with 0-3% slopes for an option to be considered on the grassland. The access is good with gravel roads on the South & West sides.

#### Possession

Immediate on approx. 42 idle acres that have been prepared for planting milo or corn & after paying the tenant \$400.00 for chemical and application. Possession on the 26.20 planted wheat acres will be after the 2016 wheat harvest with land owner and tenant