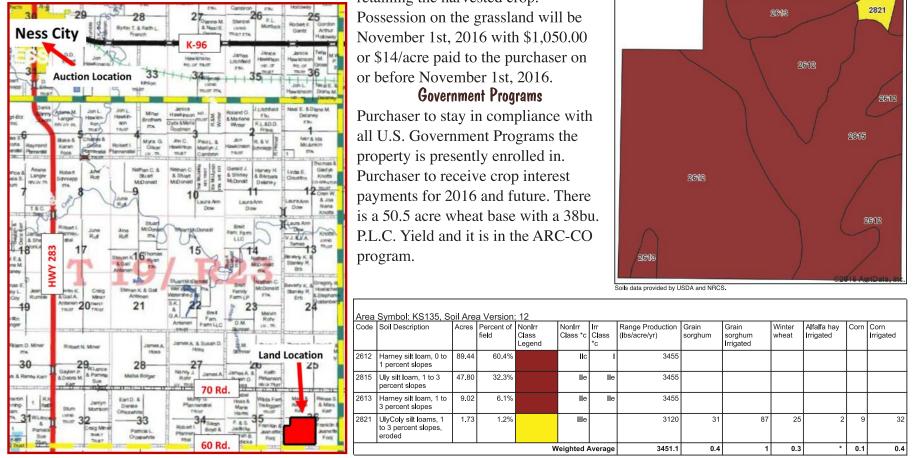

#### Land Location

Cultivation

From the intersection of Hwy 283 and K-96 in Ness City, KS go 7 miles South to 60 Rd., then 4 miles East to the Southwest corner of the property.

#### Legal Description

Southwest Quarter (SW/4) of Section Thirty-Six (36) Township Nineteen (19) South, Range Twenty-Three (23), West of the 6th P.M., Ness County, Kansas. Less a 10 +/-Acre tract in the Northwest Corner

### **FSA** Information

72.48 Acres Cropland (26.20 Acres Planted Wheat)

74.57 Acres Grassland watered by water well, powered by electricity & an earth dam. **General Information** 

This is a very nice, highly productive property, having excellent soil types on the cultivation & grassland, with 0-3% slopes for an option to be considered on the grassland. The access is good with gravel roads on the South & West sides.