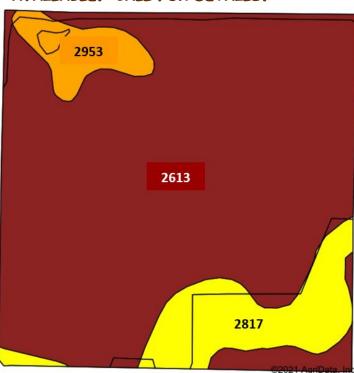

### LIVE INTERNET & PHONE BIDDING AVAILABLE. CALL FOR DETAILS.

| Code | Soil Description                        | Acres  | Percent of field | Non-Irr Class<br>Legend | Non-Irr<br>Class *c |
|------|-----------------------------------------|--------|------------------|-------------------------|---------------------|
| 2613 | Harney silt loam, 1 to 3 percent slopes | 128.16 | 82.7%            |                         | lle                 |
| 2817 | Uly silt loam, 3 to 6 percent slopes    | 18.97  | 12.2%            |                         | Ille                |
| 2953 | Wakeen silt loam, 3 to 7 percent slopes | 7.90   | 5.1%             |                         | IVe                 |
|      |                                         |        | We               | ighted Average          | 2.22                |