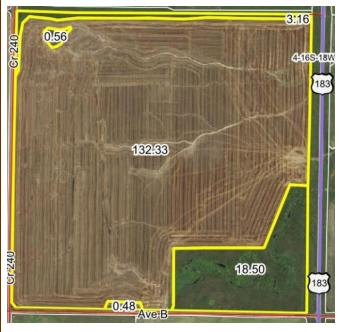

### LAND LOCATION:

From La Crosse, KS, 10 miles North on Hwy intact, and will be conveyed to the purchaser. 183. From Rush/Ellis Co. line, ½ mile South to the Northeast Corner of the property.

### LEGAL DESCRIPTION:

The Southwest Quarter (SW/4) of Section Four enrolled in. Government payments to follow (4), Township Sixteen (16) South, Range current F.S.A. guidelines. The farm is in the Eighteen (18) West of the 6<sup>th</sup> P.M. Rush County, PLC program. KS

#### F.S.A. INFORMATION:

132.3 Acres Cultivation 18.5 Acres Grassland 4.2 Acres Waterways

## GENERAL INFORMATION:

This is a very nice tract with HWY 183 frontage. The cultivation on this tract is productive with mostly Class II Harney Silt Loam Soils having 1-3% slopes. The grassland is clean, as it has been hayed in the past. There is a possibility that part of the grassland could be put into grain production.