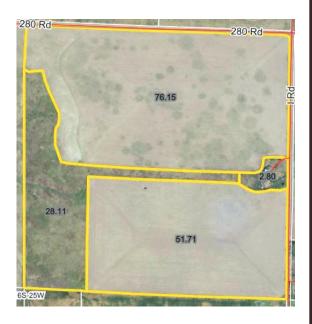

#### Land Location

Cultivation

From Ransom, Ks on Hwy 4, go 8 Miles West to I Rd then 2 Miles North to the NEC of the property. From Utica, Ks on Hwy 4, go 4 <sup>1</sup>/<sub>2</sub> Miles East to I Rd then 2 Miles North to the NEC of the property.

#### Legal Description

Northeast Quarter (NE/4) Section Sixteen (16) Township Sixteen (16) South, Range Twenty-Five (25) West of the 6th P.M. Ness County, Ks.

### F.S.A. Information

127.86 Acres Cultivation 28.11 Acres Grassland 2.8 Acres Old Farmstead

### **General Information**

This is a very productive tract of land with the cultivation being mostly Harney Silt Loam with a 0-1% slope. The access is good with well-maintained county gravel roads. There are two elevators within 5 miles of the property. With nearby current mineral production in the area, never underestimate what this property has to offer.