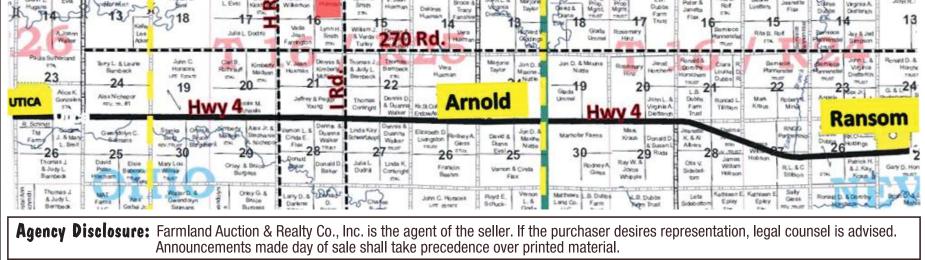

## **AUCTION LOCATION:** Ransom, KS 67572

#### Land Location

Cultivation

From Ransom, Ks on Hwy 4, go 8 Miles West to I Rd then 2 Miles North to the NEC of the property. From Utica, Ks on Hwy 4, go 4 <sup>1</sup>/<sub>2</sub> Miles East to I Rd then 2 Miles North to the NEC of the property.