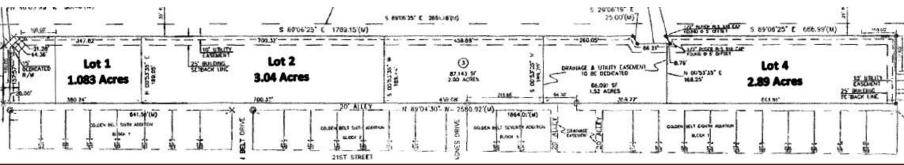

#### **Land Location**

Directly South of Hays Medical Center.

Tract 1 - Legal Description

3.04 Acres-Lot 2 of Geist Addition to the City Hays, Ellis County, Kansas.

Tract 2 - Legal Description

1.083 Acres-Lot 1 of Geist Addition to the City Hays, Ellis County, Kansas.

#### Tract 4 - Legal Description

2.89 Acres-Lot 4 of Geist Addition to the City Hays, Ellis County, Kansas

General Information

These commercial lots are attractive and well located for numerous development options. City of Hays has classified these lots as zoned commercial C-2. Lot 1 has a water well and also an abandoned septic tank.