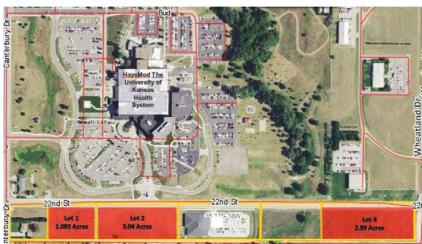

#### **Land Location**

Directly South of Hays Medical Center.

Tract 1 - Legal Description

3.04 Acres-Lot 2 of Geist Addition to the City Hays, Ellis County, Kansas.

Tract 2 - Legal Description

1.083 Acres-Lot 1 of Geist Addition to the City Hays, Ellis County, Kansas.

Tract 3 - Legal Description Combination of Tracts 1 & 2

Will sell at the highest aggregate bid.

#### Tract 4 - Legal Description

2.89 Acres-Lot 4 of Geist Addition to the City Hays, Ellis County, Kansas

General Information

These commercial lots are attractive and well located for numerous development options. City of Hays has classified these lots as zoned commercial C-2. Lot 1 has a water well and also an abandoned septic tank.