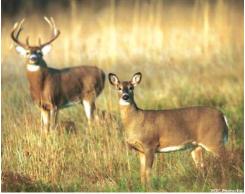

Hunting

#### **General Information**

This tract would be a hunters dream. Otter Creek meanders through this property providing ample trees, cover, and occasional water. There is also approx. 21 acres of bottom land alfalfa. and upland cropland and grassland for both deer and upland bird hunting. The property is only 3 miles west of 183 Highway, but is very isolated for excellent hunting privacy.