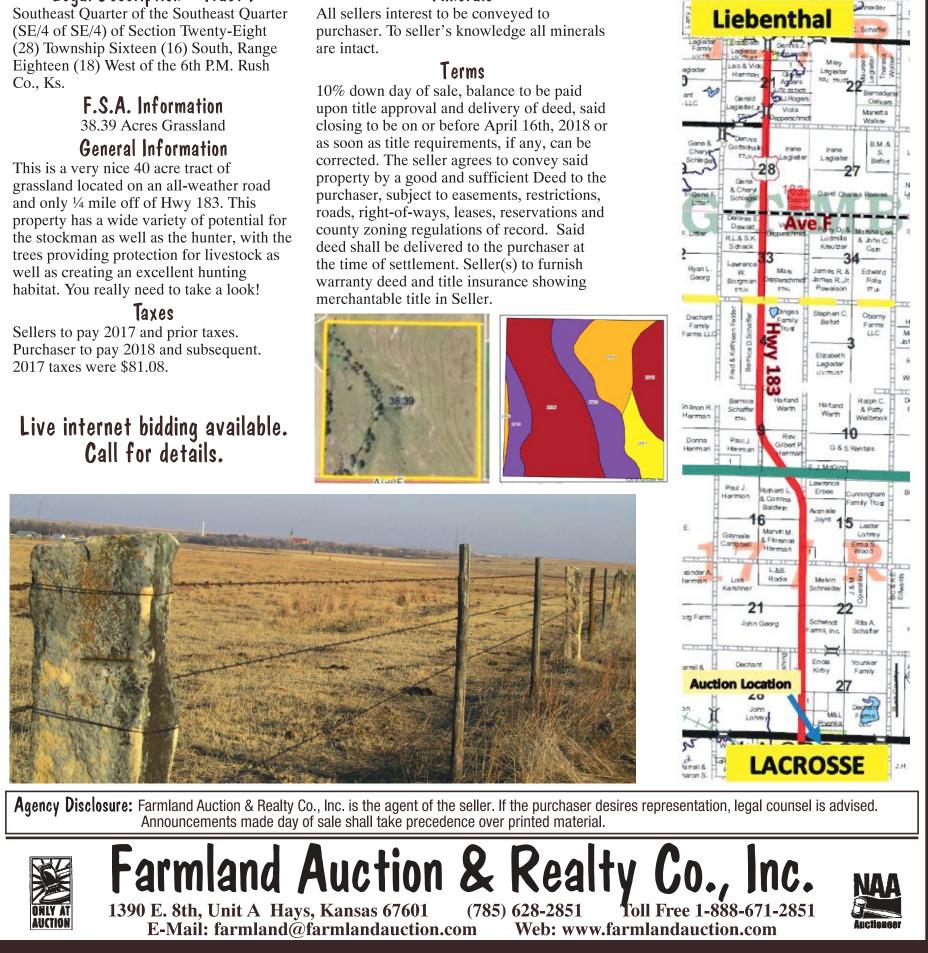

# **AUCTION LOCATION:** LaCrosse Livestock Market Inc. 2340 Highway 183, LaCrosse, KS

### Land Location

Grassland

From the intersection of Hwy 4 & Hwy 183 in LaCrosse, Ks, go North 6 Mi. to Ave F then East <sup>1</sup>/<sub>4</sub> Mi. to the SWC of the property.

### Legal Description - Tract I

### **Government Programs**

Purchaser to stay in compliance with all US Government Programs the property is presently enrolled in. Government payments to follow current F.S.A. guidelines.

### Minerals

### Terms

### Possession

Immediate upon closing, subject to present tenants' rights with the tenant reserving all personal property. The tenant being Norman Legleiter.