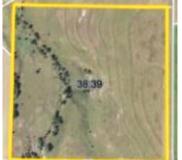

### Land Location

Grassland

From the intersection of Hwy 4 & Hwy 183 in LaCrosse, Ks, go North 6 Mi. to Ave F then East <sup>1</sup>/<sub>4</sub> Mi. to the SWC of the property.

### Legal Description - Tract I